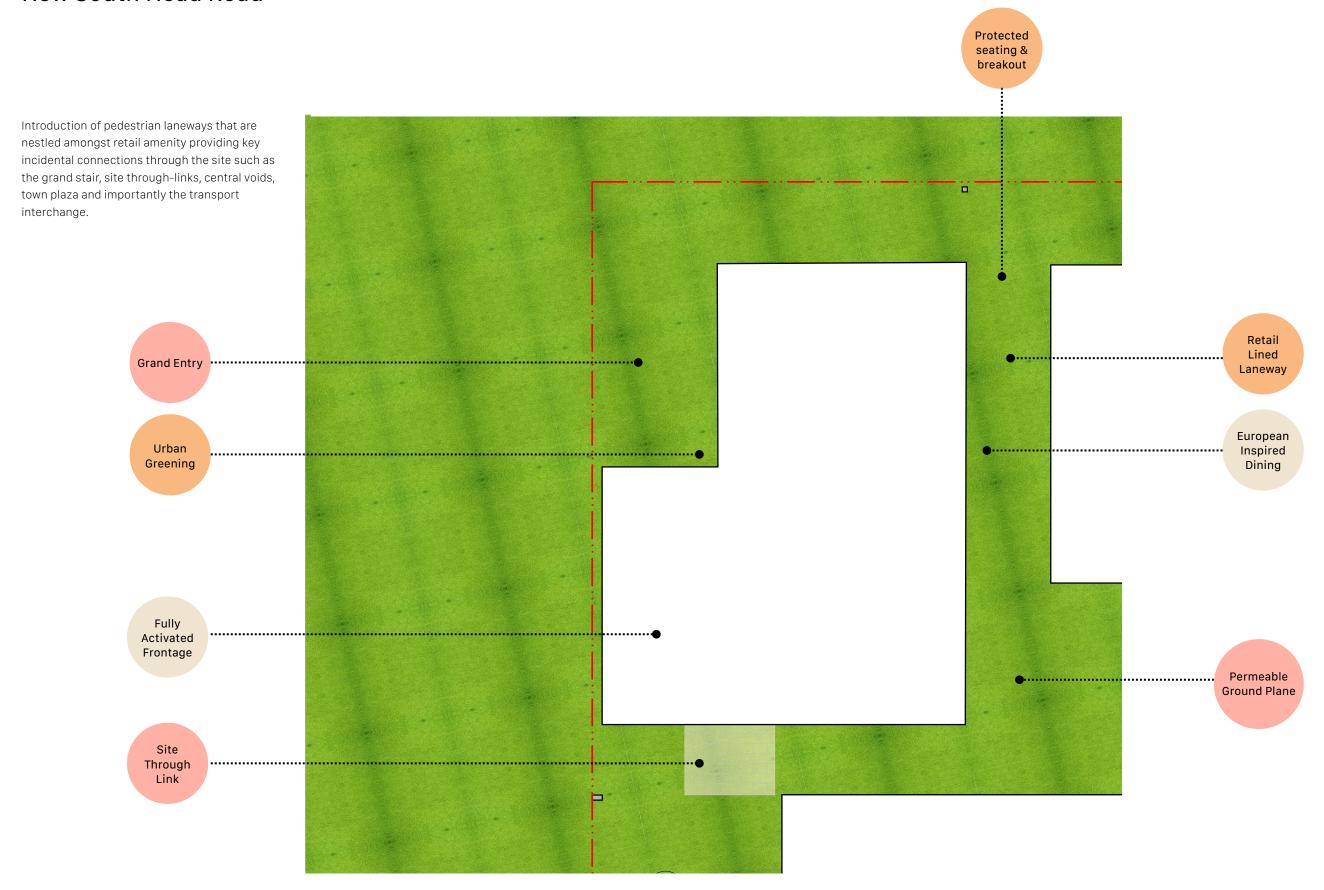

# Retail Laneways

### New South Head Road



### New McLean Forecourt

#### New McLean Street

Located on the south-west corner of New McLean Street it will address the transition between the proposed site-through link and the community & residential entries to provide a visual anchor to the existing Trumper Park pathway toward Glenmore Road & the existing residential neighbours of New McLean Street. Access to Retail & Transport ا چه ۱۸ ایس ۱۷ ایس ۱۸ ایس ۱ Residential MA MM Entry 500sqm Public ...... WW. DD Forecourt Loon MPCF Entry

# **Project Principles**



## **Grand Public Stair**

#### Corner of New South Head Road & New McLean Street

The Village Green Stair is a grand public fronting the highly visible and iconic corner of the site.

Fusing the site through links, laneways, colonnades, public open green space, plaza, commu