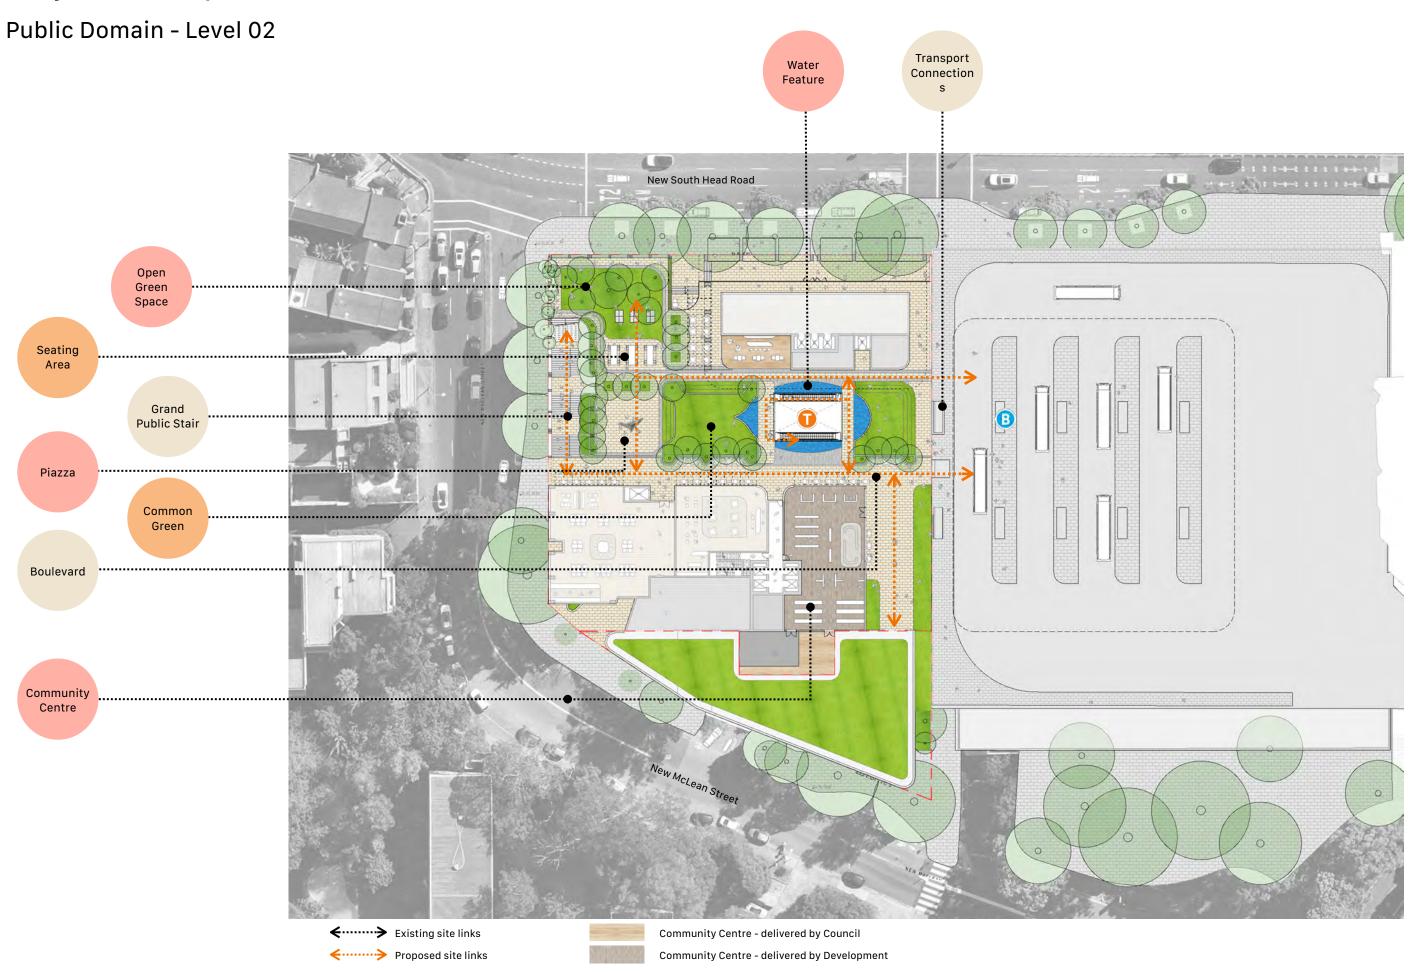

# **Project Principles**

## **Grand Public Stair**

#### Corner of New South Head Road & New McLean Street

The Village Green Stair is a grand public fronting the highly visible and iconic corner of the site.

Fusing the site through links, laneways, colonnades, public open green space, plaza, community facilities and forecourt to each other to create a permeable public focused town centre.