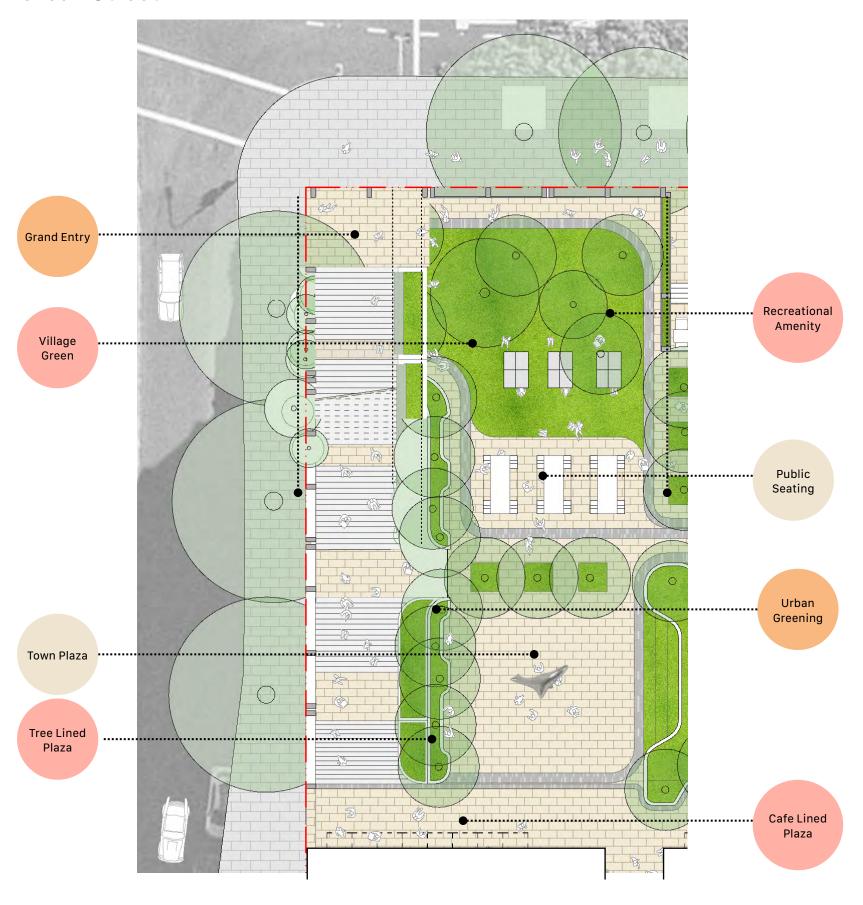

### New McLean Forecourt

#### New McLean Street

Located on the south-west corner of New McLean Street it will address the transition between the proposed site-through link and the community & residential entries to provide a visual anchor to the existing Trumper Park pathway toward Glenmore Road & the existing residential neighbours of New McLean Street. Access to Retail & Transport ا چه ۱۸ ایس ۱۷ ایس ۱۸ ایس ۱ Residential MA MM Entry 500sqm Public ...... WW. DD Forecourt Loon MPCF Entry